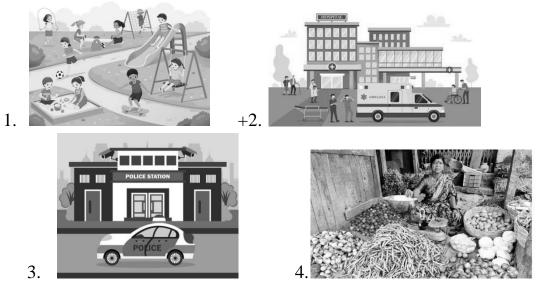

# C. Identify the pictures and write two sentences about each picture

D. Complete the table.

| People at work | What do they do |
|----------------|-----------------|
| Shopkeeper     |                 |
| Mason          |                 |
| Carpenter      |                 |
| Plumber        |                 |
| Electrician    |                 |
| Tailor         |                 |
| Baker          |                 |
| Nurse          |                 |
| Barber         |                 |
| Farmer         |                 |